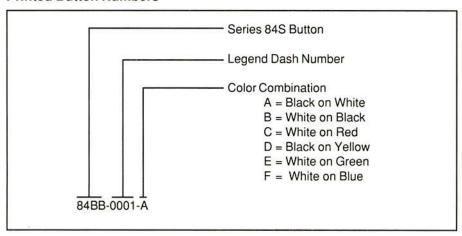

## STANDARD KEYPAD LEGENDS



## **Printed Button Availability**

Most black on white, and white on black legends are stocked by distributors. For other color combinations allow time for delivery.

For local distributor contact Grayhill.

## **Printed Button Numbers**



## **X-ON Electronics**

Largest Supplier of Electrical and Electronic Components

Click to view similar products for Switch Bezels / Switch Caps category:

Click to view products by Grayhill manufacturer:

Other Similar products are found below:

896805000 LW1A-B2-R LW2A-B1-G LW2A-B1-S 61-9221.0 61-9221.9 61-9593.0 61-9593.2 61-9600.1 704.604.4 704-6089 704-6097
76 760203000 760503000 766601000 MG12KB MH11 MH13 MH16 MHU31 800C2BLK MJ621 MJ623 MJ626 MJ627 908-1634 92343.200 92-343.400 95804.920 95CAP-001 95CAP-010 95CAP-112 11-932.7 99-920.8 A0162J A0163D 11-931.2 11-932.5 11-937
A16ZT-5011B 121160200 AT496H AW-RF8 161006 1631032 1631034 1631040 1802169 1825068-6