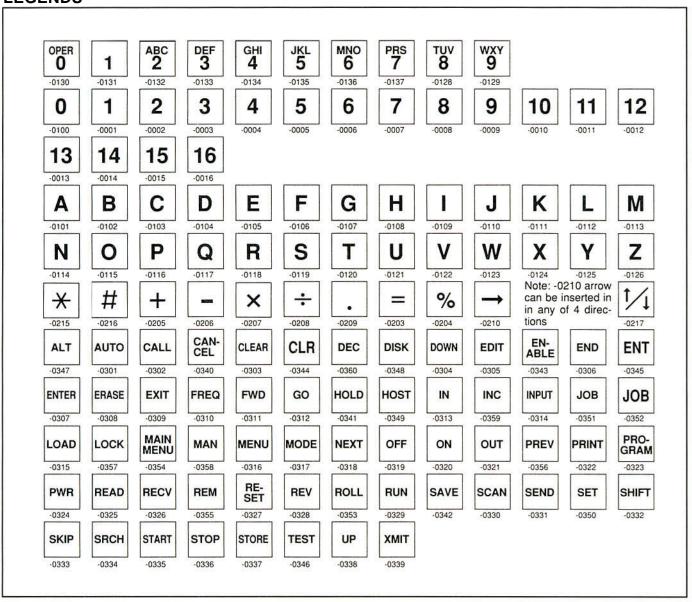

## STANDARD KEYPAD LEGENDS

## **Printed Button Availability**

Most black on white, and white on black legends are stocked by distributors. For other color combinations allow time for delivery.

For local distributor contact Grayhill.